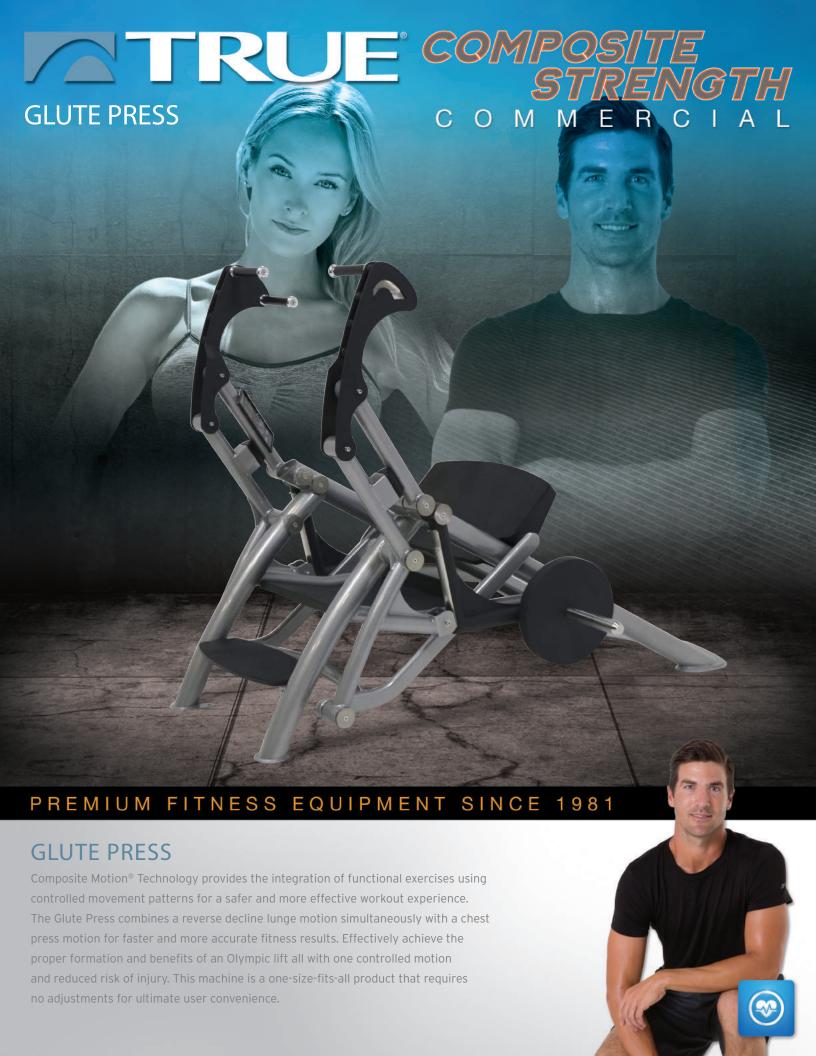

## **COMPOSITE STRENGTH GLUTE PRESS**

- · Controlled movement patterns provide safe methods of functional training for users of all ability levels
- · Simultaneously works upper and lower body muscle groups for a faster and more efficient workout
- · Enables users to burns more calories and strengthen more muscle groups in less time
- Ultimate user convenience with no adjustments necessary